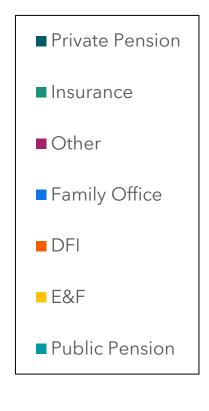

## Attendee Profile by Type: Compelling range of LP attendees

### LPs by Allocator Type

## 3% 8% 9% 11% 17% 18% 34%