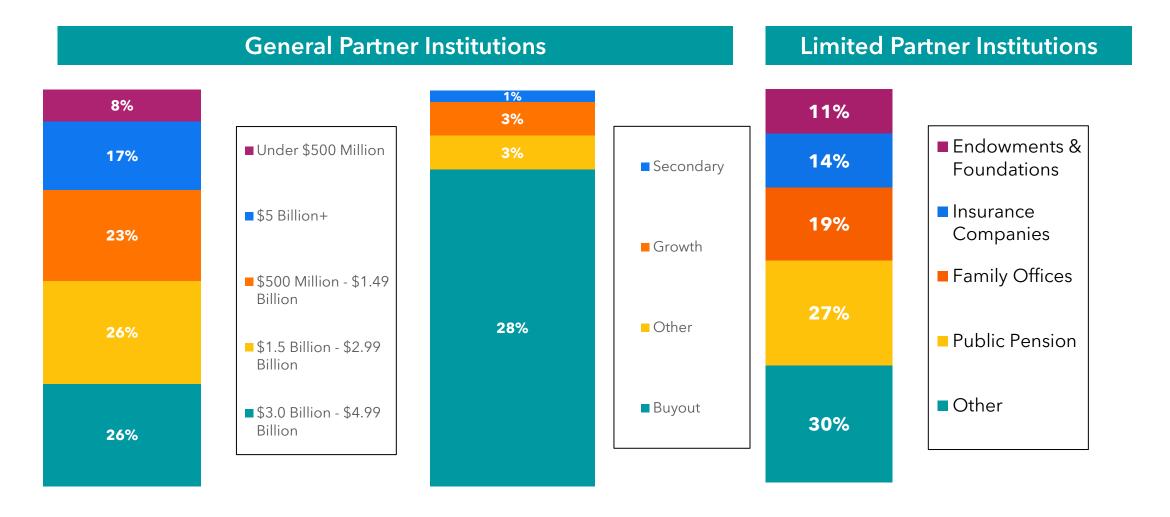

# Summit Europe Attendee Profiles By Institution: Diverse Strategies, Diverse Allocators