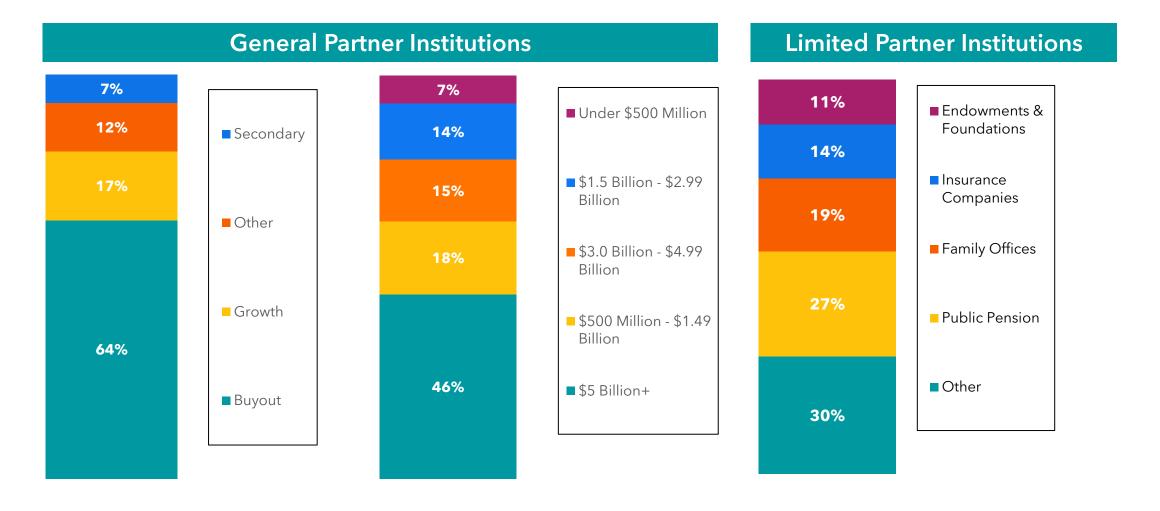

| 5:45 -8:00 PM               | Cocktail Reception             |  |

| THURSDAY, NOVEMBER 6, 2025 |                                  |
|----------------------------|----------------------------------|
| 7:30 - 8:30 AM             | Breakfast                        |
| 8:30 - 9:20 AM             | LP/GP Meeting 7                  |
| 9:35 - 10:25 AM            | LP/GP Meeting 8                  |
| 10:25 - 11:00 AM           | Coffee &<br>Connections<br>Break |
| 11:00 - 11:50 AM           | LP/GP Meeting 9                  |
| 12:05 - 12:55 PM           | LP/GP Meeting<br>10              |
| 1:00 PM                    | Closing Lunch                    |

Service Provider engagement opportunities in turquoise

# Summit NY Attendee Profile By Type: Diverse Strategies, Diverse Allocators





## Summit Attendee Profile By Role: Decision Makers With Decision Makers







### **Contact Us!**

Greg Durst, gdurst@ilpa.org
Dura Shawar, dshawar@ilpa.org

Visit Us On Social Media